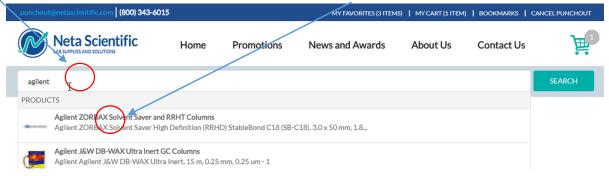

**Step 7:** User left click on "Search" box input and type "agilent". The search box is autocomplete and user can left click on the autocomplete list populate from the search box.

**Step 8:** User left click on "Search" button next to "Search" box input then user left click on "ADD TO CART" button and user can fill the quantity item directly on "Search" result page.