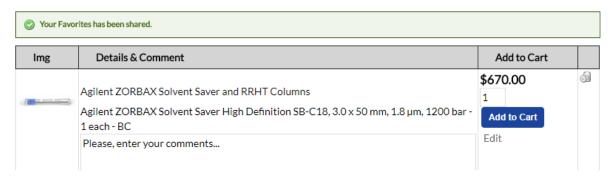

Step 4: On "My Favorites page" user can update the quantity, add to cart and share favorites.

**Step 5:** User can share favorites by putting email address and user left click share favorites button.

**Step 6:** After shared favorites user will see message that favorites has been shared.

### **My Favorites**

**Step 7:** After user left click on "Add to Cart" the item moved to cart and user left click on cart to punchout.