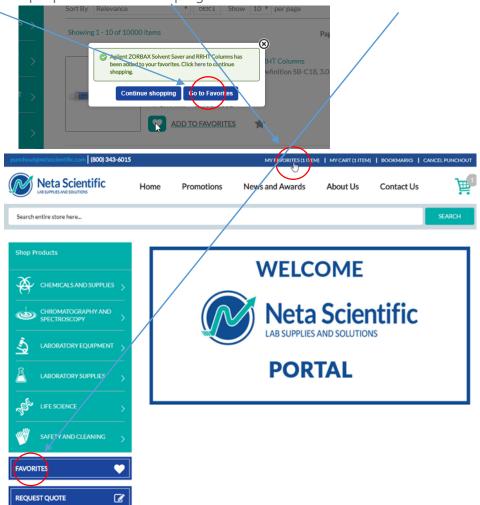

#### **How to use My Favorites**

**Step 1:** On category page user left click on "ADD TO FAVORITES" button or hearth box symbol.

**Step 2:** On product page user left click on "ADD TO FAVORITES" button or hearth box symbol.

**Step 3:** Pop up appear, user can quick check then user left click on pop up box "Go to Favorites" button to access "My Favorites" Page. User can access "My Favorites" page from multiple places first from top right bar section or from left sidebar section.