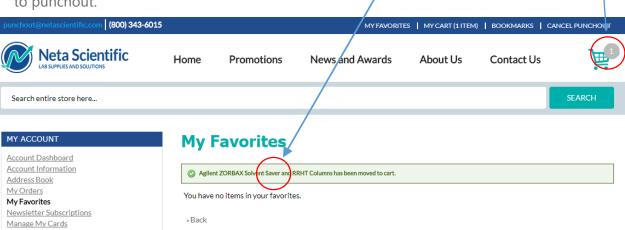

### **My Favorites**

**Step 7:** After user left click on "Add to Cart" the item moved to cart and user left click on cart to punchout.