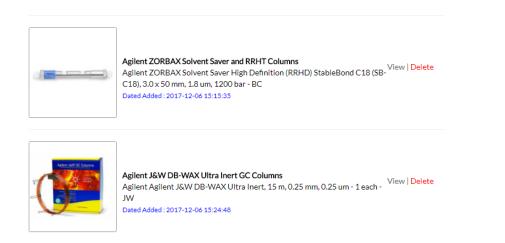

**Step 3:** User can see name and description, view the product page or delete the product that have been bookmarked on "Bookmarks" page.

#### **Bookmarks**