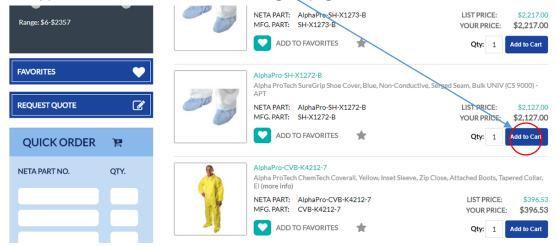

Step 3: User scroll down on "Apparel and Personal Protection" category page.

**Step 4:** User left click on "ADD TO CART" button and user can fill the quantity item directly on "Apparel and Personal Protection" category page.

**Step 5:** Pop up appear, user can quick check item and price then user left click on pop up box "X" sign to close the pop up.

**Step 6:** User scroll up on "Apparel and Personal Protection" category page.