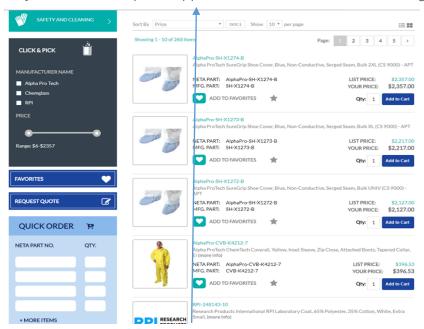

Step 3: User scroll down on "Apparel and Personal Protection" category page.

**Step 4:** User left click on "ADD TO CART" button and user can fill the quantity item directly on "Apparel and Personal Protection" category page.

**Step 9:** Pop up appear, user can quick check item and price then user left click on "Checkout" button.

**Step 10:** User put 2 on "Quantity" box and left click "Update" button.

**Step 11:** User left click on "X" sign to remove the item from the cart.