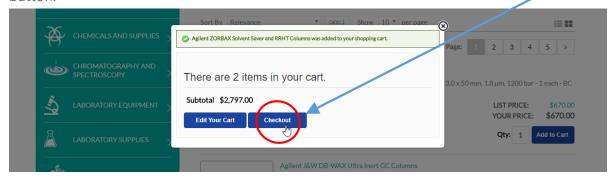

**Step 9:** Pop up appear, user can quick check item and price then user left click on "Checkout" button.

**Step 10:** User put 2 on "Quantity" box and left click "Update" button.

**Step 11:** User left click on "X" sign to remove the item from the cart.