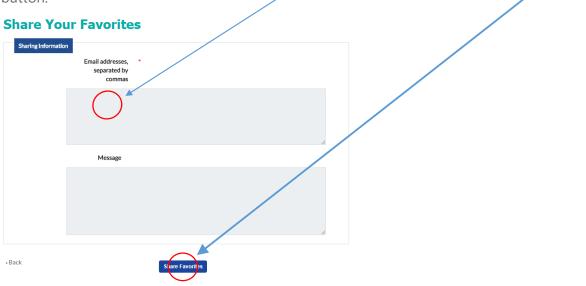

Step 4: On "My Favorites page" user can update the quantity, add to cart and share favorites.

**Step 5:** User can share favorites by putting email address and user left click share favorites button.

**Step 6:** After shared favorites user will see message that favorites has been shared.