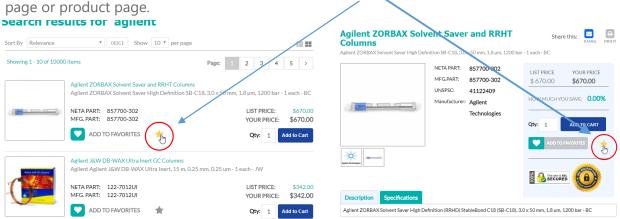

#### **How to use My Favorites**

**Step 1:** On category page user left click on "ADD TO FAVORITES" button or hearth box symbol.

**Step 2:** On product page user left click on "ADD TO FAVORITES" button or hearth box symbol.

**Step 3:** Pop up appear, user can quick check then user left click on pop up box "Go to Favorites" button to access "My Favorites" Page. User can access "My Favorites" page from multiple places first from top right bar section or from left sidebar section.