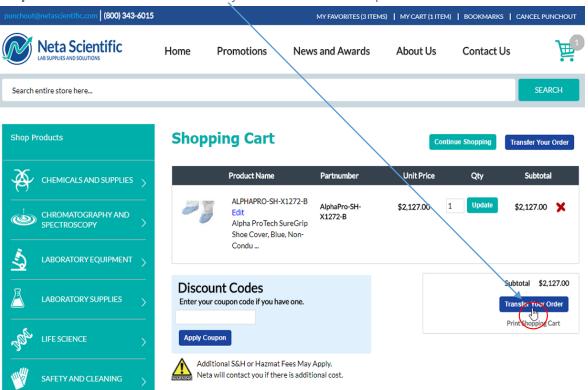

Step 12: User left click on pop up remove item box warning "OK button" to confirm.

Step 13: User left click on "Transfer your order" button to punchout.