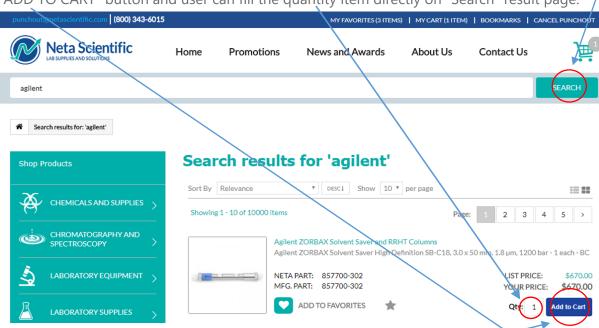

**Step 7:** User left click on "Search" box input and type "agilent". The search box is autocomplete and user can left click on the autocomplete list populate from the search box.

**Step 8:** User left click on "Search" button next to "Search" box input then user left click on "ADD TO CART" button and user can fill the quantity item directly on "Search" result page.