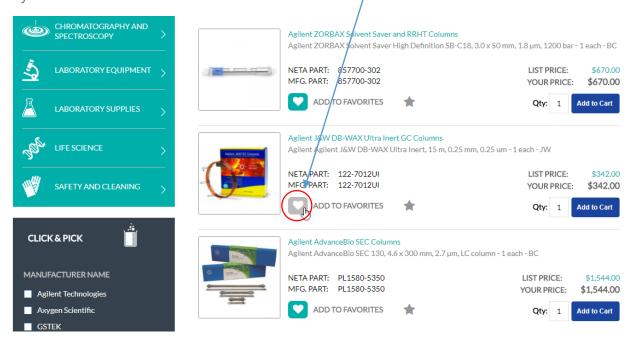

#### **How to use My Favorites**

**Step 1:** On category page user left click on "ADD TO FAVORITES" button or hearth box symbol.

**Step 2:** On product page user left click on "ADD TO FAVORITES" button or hearth box symbol.