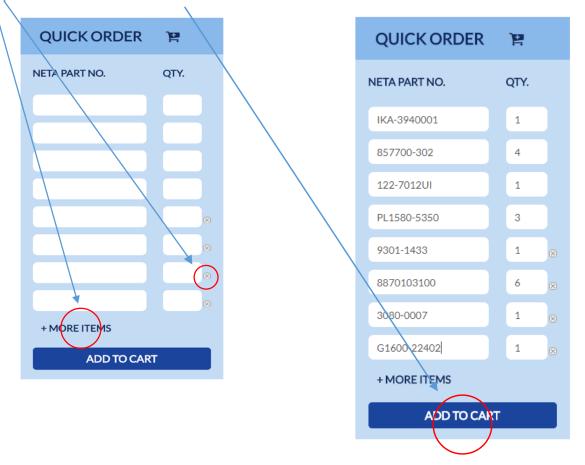

#### **How to use Quick Order**

**Step 1:** User prepare "Neta Part Number" left click on "Quick Order" input box on the home page.

**Step 2:** User can add more item by left click on "+ADD MORE ITEM" button or remove the additional input box by left click on the x button next to quantity box. User fill the input box and left click on "ADD TO CART" button to add all quick order items to the cart.

**Step 3:** User will see the shopping cart with all the quick order items placed into the cart.