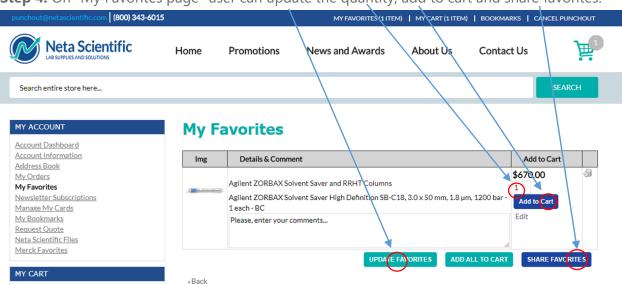

Step 4: On "My Favorites page" user can update the quantity, add to cart and share favorites.

**Step 5:** User can share favorites by putting email address and user left click share favorites button.

**Step 6:** After shared favorites user will see message that favorites has been shared.

### **My Favorites**

**Step 7:** After user left click on "Add to Cart" the item moved to cart and user left click on cart to punchout.