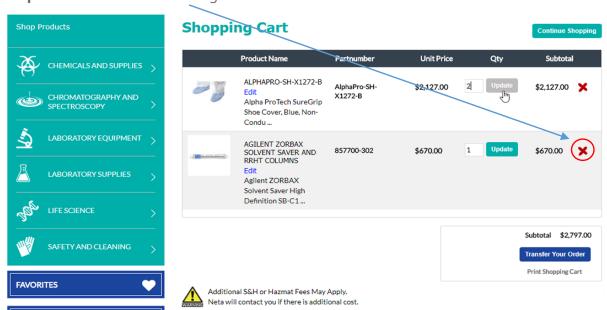

Step 12: User left click on pop up remove item box warning "OK button" to confirm.

Step 13: User left click on "Transfer your order" button to punchout.