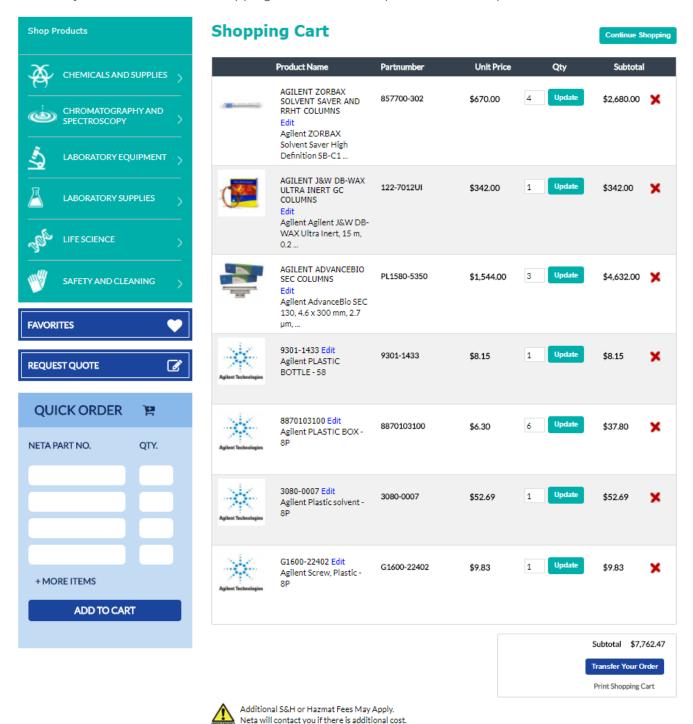

**Step 9:** Pop up appear, user can quick check item and price then user left click on "Checkout" button.

**Step 10:** User put 2 on "Quantity" box and left click "Update" button.

**Step 11:** User left click on "X" sign to remove the item from the cart.

Step 12: User left click on pop up remove item box warning "OK button" to confirm.

Step 13: User left click on "Transfer your order" button to punchout.