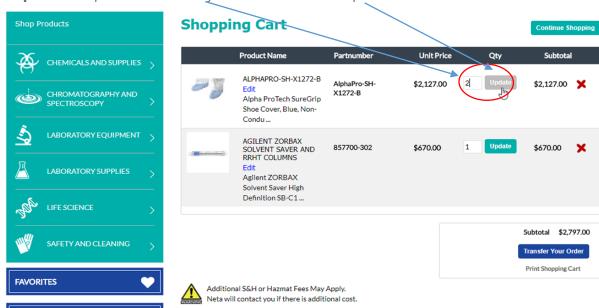

**Step 9:** Pop up appear, user can quick check item and price then user left click on "Checkout" button.

**Step 10:** User put 2 on "Quantity" box and left click "Update" button.

**Step 11:** User left click on "X" sign to remove the item from the cart.