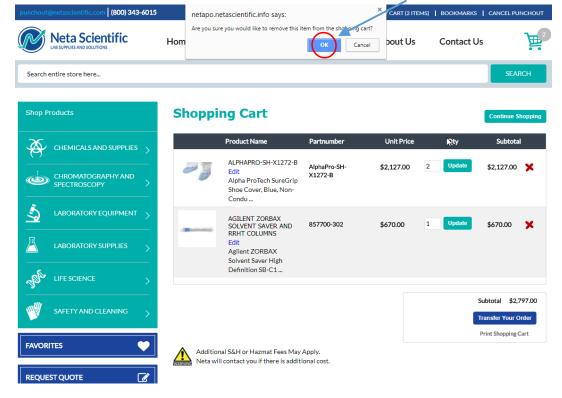

Step 12: User left click on pop up remove item box warning "OK button" to confirm.

Step 13: User left click on "Transfer your order" button to punchout.