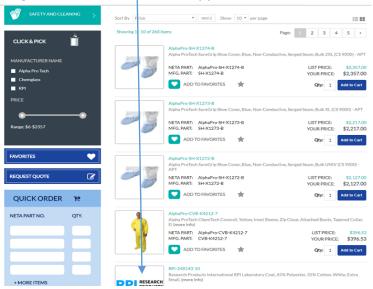

Step 3: User scroll down on "Apparel and Personal Protection" category page.

**Step 4:** User left click on "ADD TO CART" button and user can fill the quantity item directly on "Apparel and Personal Protection" category page.

**Step 5:** Pop up appear, user can quick check item and price then user left click on pop up box "X" sign to close the pop up.

**Step 6:** User scroll up on "Apparel and Personal Protection" category page.