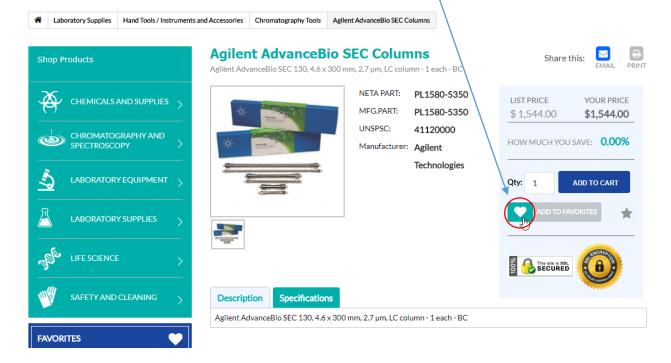

#### **How to use My Favorites**

**Step 1:** On category page user left click on "ADD TO FAVORITES" button or hearth box symbol.

**Step 2:** On product page user left click on "ADD TO FAVORITES" button or hearth box symbol.

**Step 3:** Pop up appear, user can quick check then user left click on pop up box "Go to Favorites" button to access "My Favorites" Page. User can access "My Favorites" page from multiple places first from top right bar section or from left sidebar section.