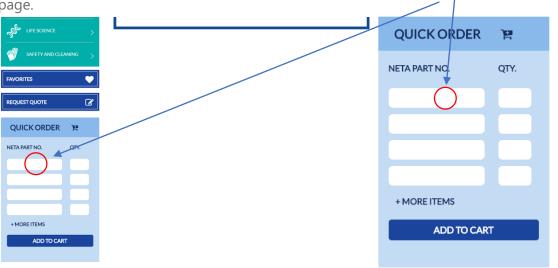

#### **How to use Quick Order**

**Step 1:** User prepare "Neta Part Number" left click on "Quick Order" input box on the home page.

**Step 2:** User can add more item by left click on "+ADD MORE ITEM" button or remove the additional input box by left click on the x button next to quantity box. User fill the input box and left click on "ADD TO CART" button to add all quick order items to the cart.