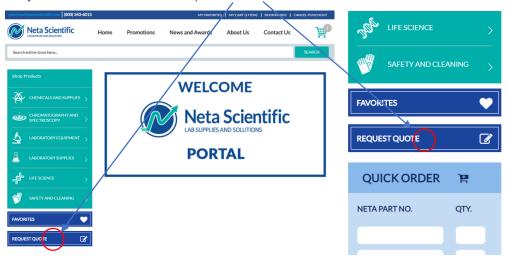

#### **How to use Request Quote**

**Step 1:** User left click on "Request Quote" button on left sidebar.

**Step 2:** On "Request a Quote" page fill all the required box, and left click on "Send Request" button.