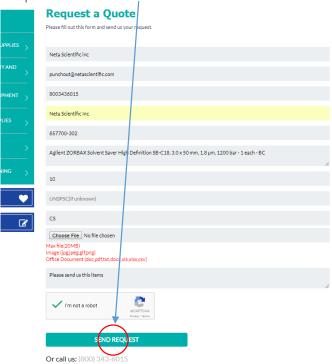

#### **How to use Request Quote**

**Step 1:** User left click on "Request Quote" button on left sidebar.

**Step 2:** On "Request a Quote" page fill all the required box, and left click on "Send Request" button.

**Step 3:** User will see thank you page after submitting the "Request Quote".

Search entire store here... SEARCH