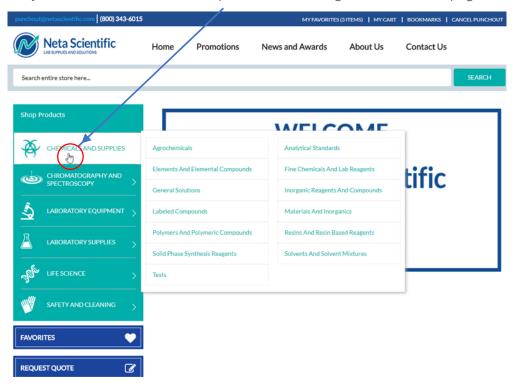

### **How to Punch-Out Item from Category Page and Search Box**

Step 1: User left click on left dropdown menu navigation on "Home page".

Step 2: User left click on "Atomic Absorption Standard" category.