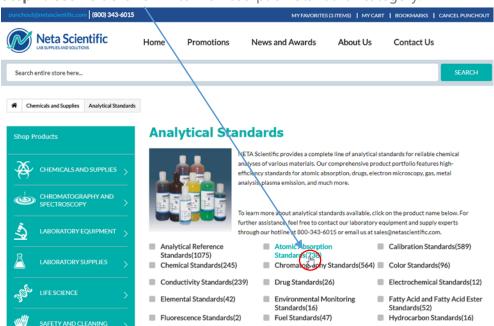

### **How to Punch-Out Item from Category Page and Search Box**

Step 1: User left click on left dropdown menu navigation on "Home page".

Step 2: User left click on "Atomic Absorption Standard" category.