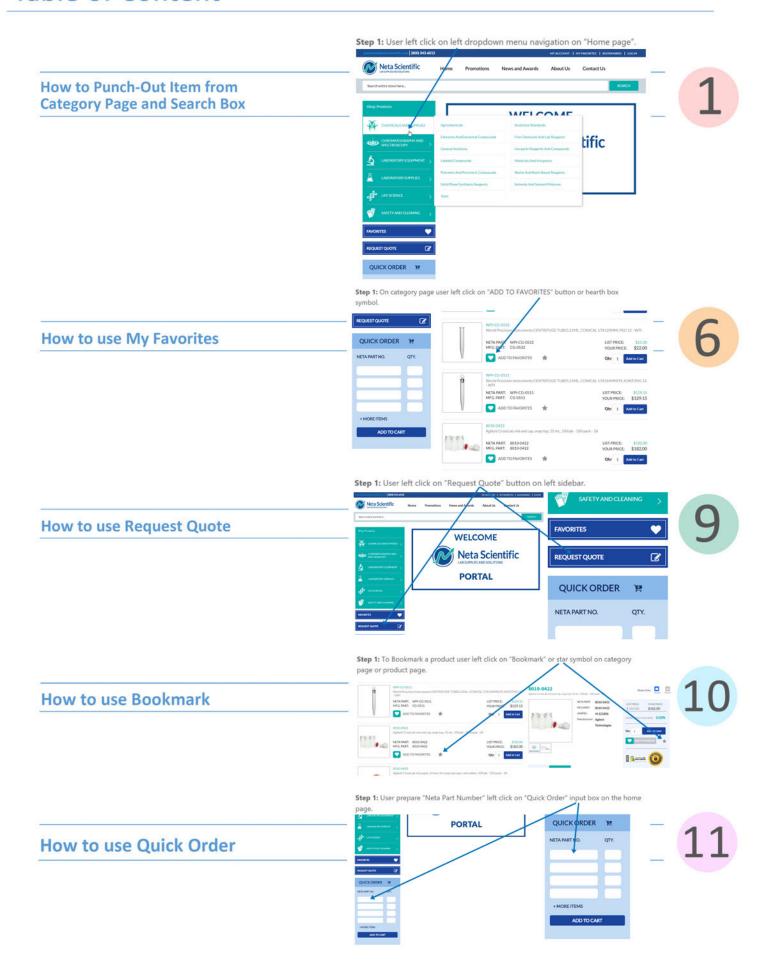

### **How to Punch-Out Item from Category Page and Search Box**

Step 1: User left click on left dropdown menu navigation on "Home page".

Step 2: User left click on "Atomic Absorption Standard" category.

#### **How to use My Favorites**

**Step 1:** On category page user left click on "ADD TO FAVORITES" button or hearth box symbol.

**Step 2:** On product page user left click on "ADD TO FAVORITES" button or hearth box symbol.

**Step 3:** Pop up appear, user can quick check then user left click on pop up box "Go to Favorites" button to access "My Favorites" Page. User can access "My Favorites" page from multiple places first from top right bar section or from left sidebar section.

#### **How to use Request Quote**

**Step 1:** User left click on "Request Quote" button on left sidebar.

**Step 2:** On "Request a Quote" page fill all the required box, and left click on "Send Request" button.

#### **How to use Bookmark**

**Step 1:** To Bookmark a product user left click on "Bookmark" or star symbol on category

**Step 2:** User can access "Bookmarks" page by left click "Bookmarks" button on top right bar section.

#### **How to use Quick Order**

**Step 1:** User prepare "Neta Part Number" left click on "Quick Order" input box on the home page.

**Step 2:** User can add more item by left click on "+ADD MORE ITEM" button or remove the additional input box by left click on the x button next to quantity box. User fill the input box and left click on "ADD TO CART" button to add all quick order items to the cart.