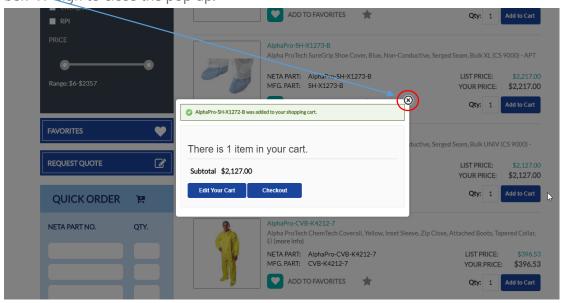

**Step 5:** Pop up appear, user can quick check item and price then user left click on pop up box "X" sign to close the pop up.

**Step 6:** User scroll up on "Apparel and Personal Protection" category page.